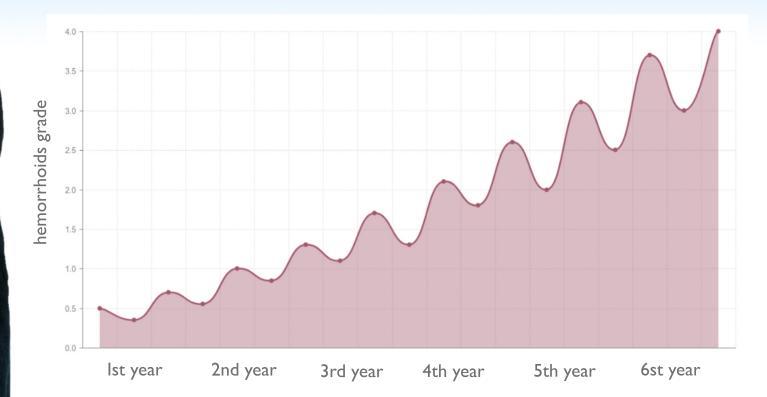

### LOCAL TREATMENT

Cremes used locally on anal area can treat outer hemorrhoidal problems mostly and all products used locally on anal area just treat symptoms they are not solving cause of hemorrhoids.

Because of that, hemorrhoidal symptoms will progress as time goes by and in most cases patients will suffer more and more no matter what creme or ointment is used.