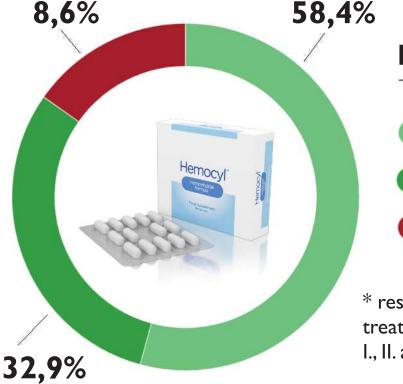

#### HEMOCYL PERFORMANCE PROVEN THROUGH OBSERVATIONAL STUDY

res

#### RESULTS

- DISAPPEARED
- DECLINED
- UNCHANGED

\* results after Hemocyl treatment of responders with I., II. and III. grade hemorrhoids

#### **STUDY CONCLUSION**

91,3% of patients felt improvement or complete regression of symptoms after Hemocyl treatment, most of the patients did not need any further treatment. Study proved that Hemocyl capsules are highly efficient and safe.