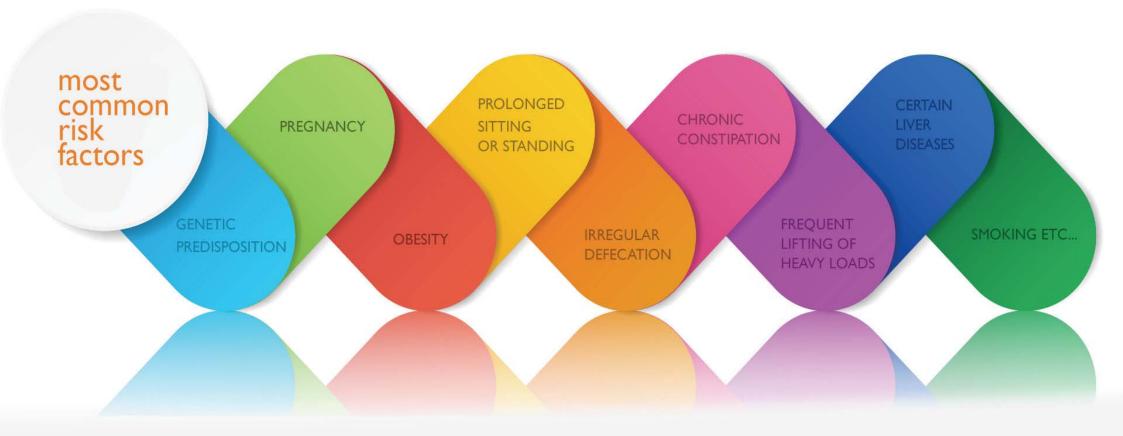

# Hemorrhoids

one of the most common diseases in the world today.

## HEMORRHOIDS (PILES)

Hemorrhoids are swollen or inflamed vascular structures in the anal canal.

There are internal and external hemorrhoids.

Internal hemorrhoids usually present with painless rectal bleeding while external hemorrhoids present with pain in the area of the anus.