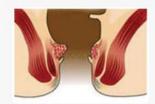

## HEMORRHOIDS (PILES)

Hemorrhoids are swollen or inflamed vascular structures in the anal canal.

There are internal and external hemorrhoids.

Internal hemorrhoids usually present with painless rectal bleeding while external hemorrhoids present with pain in the area of the anus.

INTERNAL HEMORRHOIDS DO NOT PROTRUDE FROM THE ANAL CANAL, THOUGH THEY MAY CAUSE OTHER SYMPTOMS SUCH AS BLEEDING OR ITCHING.