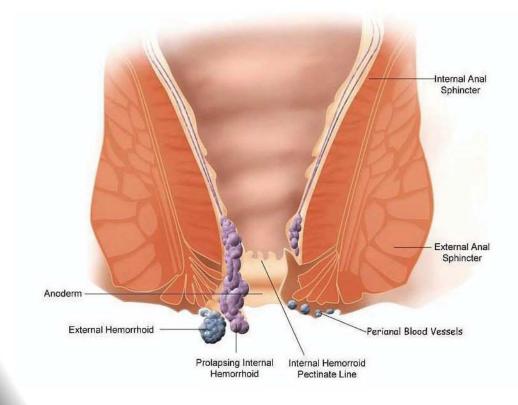

## HEMORRHOIDS (PILES)

Hemorrhoids are swollen or inflamed vascular structures in the anal canal.

There are internal and external hemorrhoids.

Internal hemorrhoids usually present with painless rectal bleeding while external hemorrhoids present with pain in the area of the anus.

### HEMORRHOIDS CLASIFICATION

HEMORRHOIDS PROTRUDE FROM THE BODY ALL THE TIME. IF PUSHED BACK IN, THEY WILL SLIP BACK OUT AGAIN. HEMORRHOIDS THIS SEVERE NEED TO BE SEEN BY A DOCTOR, THEY BLEED MUCH MORE EASILY, ARE PRIME TARGETS FOR INFECTION, AND MAY DEVELOP INTERNAL BLOOD CLOT, KNOWN AS THROMBOSIS.

HEMORRHOIDS PROTRUDE FROM THE ANAL SPHINCTER DURING A BOWEL MOVEMENT AND DO NOT RETRACT, BUT WILL STAY INSIDE IF PUSHED BACK. GRADE 3 HEMORRHOIDS HAVE A TENDENCY TO BLEED MORE OFTEN AND ARE GENERALLY EASIER TO INFLAME.

04

GRADE

GRADE

02

GRADE

FIRST STAGE OF HEMORRHOIDAL PROLAPSE, WHICH IS TO SAY THAT THEY PROTRUDE FROM THE ANAL CANAL DURING A BOWEL MOVEMENT BUT RETRACT BACK UPON COMPLETION OF SAID BOWEL MOVEMENT.

01 GRADE

INTERNAL HEMORRHOIDS DO NOT PROTRUDE FROM THE ANAL CANAL, THOUGH THEY MAY CAUSE OTHER SYMPTOMS SUCH AS BLEEDING OR ITCHING.