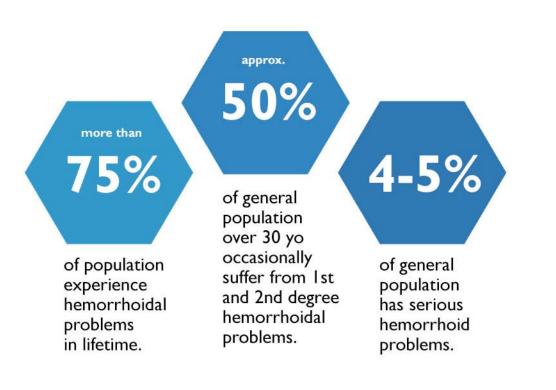

# HEMOCYL

The most effective hemorrhoid treatment



#### **ABOUT HEMORRHOIDS**





# Hemorrhoids

one of the most common diseases in the world today.





## HEMORRHOIDS (PILES)

Hemorrhoids are swollen or inflamed vascular structures in the anal canal.

There are internal and external hemorrhoids.

Internal hemorrhoids usually present with painless rectal bleeding while external hemorrhoids present with pain in the area of the anus.



## Epidemiology



### HEMORRHOIDS CLASIFICATION



HEMORRHOIDS PROTRUDE FROM THE BODY ALL THE TIME. IF PUSHED BACK IN, THEY WILL SLIP BACK OUT AGAIN. HEMORRHOIDS THIS SEVERE NEED TO BE SEEN BY A DOCTOR, THEY BLEED MUCH MORE EASILY, ARE PRIME TARGETS FOR INFECTION, AND MAY DEVELOP INTERNAL BLOOD CLOT, KNOWN AS THROMBOSIS.

HEMORRHOIDS PROTRUDE FROM THE ANAL SPHINCTER DURING A BOWEL MOVEMENT AND DO NOT RETRACT, BUT WILL STAY INSIDE IF PUSHED BACK. GRADE 3 HEMORRHOIDS HAVE A TENDENCY TO BLEED MORE OFTEN AND