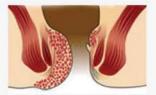

### HEMORRHOIDS CLASIFICATION

HEMORRHOIDS PROTRUDE FROM THE BODY ALL THE TIME. IF PUSHED BACK IN, THEY WILL SLIP BACK OUT AGAIN. HEMORRHOIDS THIS SEVERE NEED TO BE SEEN BY A DOCTOR, THEY BLEED MUCH MORE EASILY, ARE PRIME TARGETS FOR INFECTION, AND MAY DEVELOP INTERNAL BLOOD CLOT, KNOWN AS THROMBOSIS.

HEMORRHOIDS PROTRUDE FROM THE ANAL SPHINCTER DURING A BOWEL MOVEMENT AND DO NOT RETRACT, BUT WILL STAY INSIDE IF PUSHED BACK. GRADE 3 HEMORRHOIDS HAVE A TENDENCY TO BLEED MORE OFTEN AND ARE GENERALLY EASIER TO INFLAME.