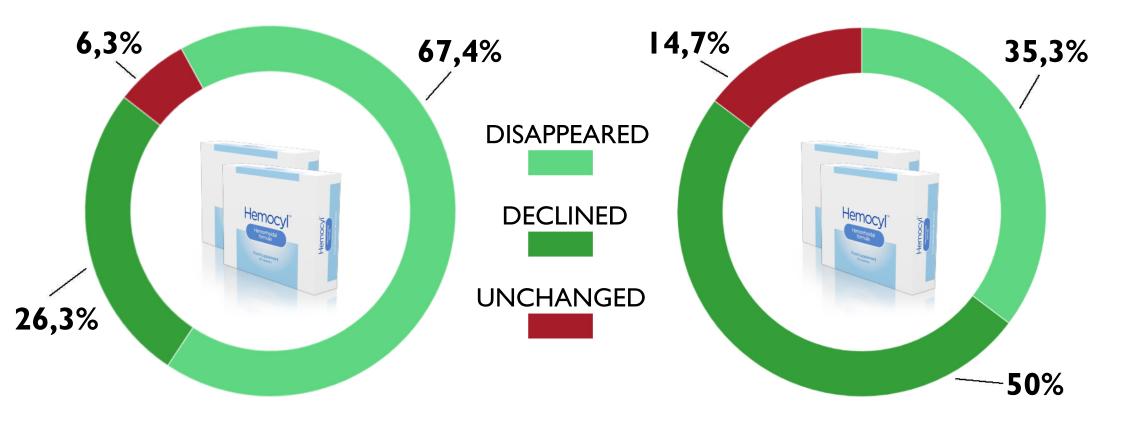

#### RESULTS

- DISAPPEARED
- DECLINED
- UNCHANGED

\* results after Hemocyl treatment of responders with I., II. and III. grade hemorrhoids

#### **STUDY CONCLUSION**

91,3% of patients felt improvement or complete regression of symptoms after Hemocyl treatment, most of the patients did not need any further treatment. Study proved that Hemocyl capsules are highly efficient and safe.

#### **RESPOND BY GRADE**

I.-II. GRADE

**III. GRADE** 