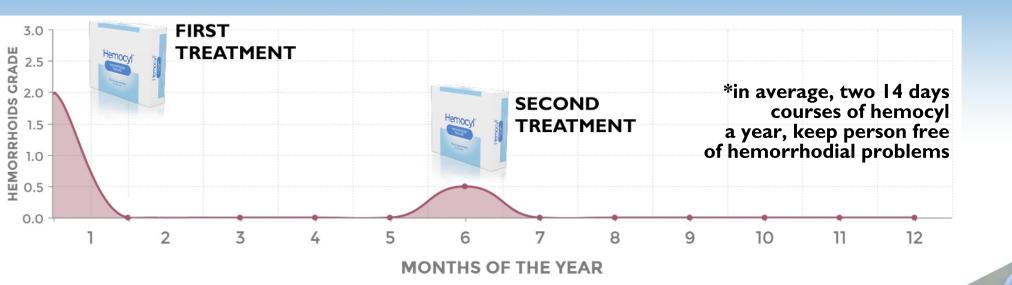

### RESULTS

Hemocyl provides fast results. The complete disappearance of all symptoms is possible after just 7 days of treatment.

► initial relief can be felt after only 72 hours

Iong lasting results – on average six months with just one 14 days course (28 capsules)

#### **HEMOCYL- DEALS WITH CAUSE OF HEMORRHOIDS**

Hemocyl directly adresses the cause of hemorrhoids and most patients can reverse hemorrhoidal problems if they use Hemocyl as prophylaxis once or twice a year after solving problem with initial Hemocyl treatment. This is a great asset for doctors because they can reverse progression of illness for most of their patients.